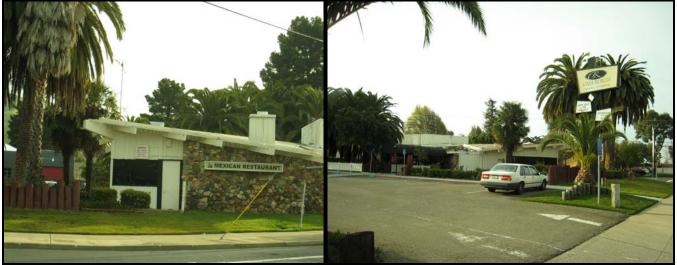

## 3,240sf Retail /Restaurant Building

### **For Sale or Lease** 494 Mowry Avenue, Fremont (Corner Lot)

#### **Project Highlights:**

- Restaurant/Retail Building
- > 3,240sf with Parking Spaces
- > Lot Size: 27,500sf lot
- Parking spaces: 28
- > Two Entrances
- Mowry Avenue on Highway 84 near Mission Blvd.
- Great Fremont Location
- Walking distance to Bart and Washington Hospital
- Great Signage
- Great Visibility
- > Easy Access to Freeway 880, 680
- Lease Option: Gross Lease