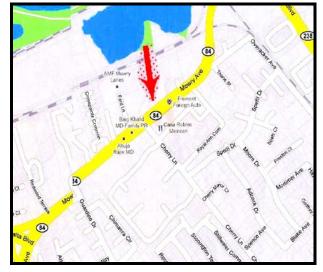

### **For Sale or Lease** 494 Mowry Avenue, Fremont (Corner Lot)

#### **Project Highlights:**

- Restaurant/Retail Building
- > 3,240sf with Parking Spaces
- > Lot Size: 27,500sf lot
- Parking spaces: 28
- > Two Entrances
- Mowry Avenue on Highway 84 near Mission Blvd.
- Great Fremont Location
- Walking distance to Bart and Washington Hospital
- Great Signage
- Great Visibility
- > Easy Access to Freeway 880, 680
- Lease Option: Gross Lease