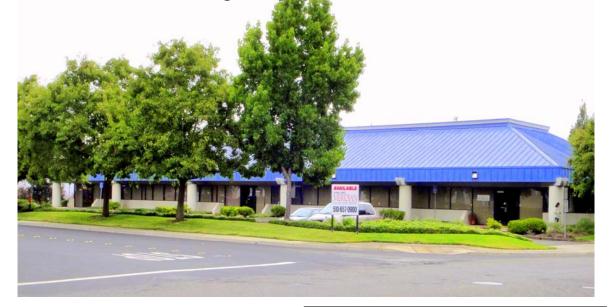

## +13,097SF For Lease Office/R&D 40990-40994 Encyclopedia Circle – Fremont, CA

### <u>+</u>13,097sf Office R&D Divisible To:

- + 5,736sf- W/ Kitchen
- + 2,917sf- W/ coffee Bar
- +4,444sf-W/ Coffee Bar
- PVT Offices with Sidelights
- 95% HVAC
- One Grade Level Door in each Unit
- Parking 3/1000
- Excellent Access to I-880 & Hwy 84
- Flexible Lease Terms
- AVAILABLE
- \$.85NNN (Nets=\$.10)