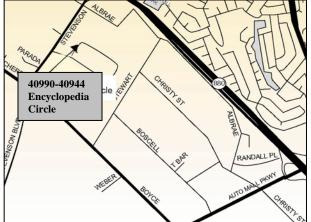

## +13,097SF For Lease Office/R&D 40990-40994 Encyclopedia Circle – Fremont, CA

### <u>+</u>13,097sf Office R&D Divisible To:

- + 5,736sf- W/ Kitchen
- + 2,917sf- W/ coffee Bar
- +4,444sf-W/ Coffee Bar
- PVT Offices with Sidelights
- 95% HVAC
- One Grade Level Door in each Unit
- Parking 3/1000
- Excellent Access to I-880 & Hwy 84
- Flexible Lease Terms
- AVAILABLE
- \$.85NNN (Nets=\$.10)