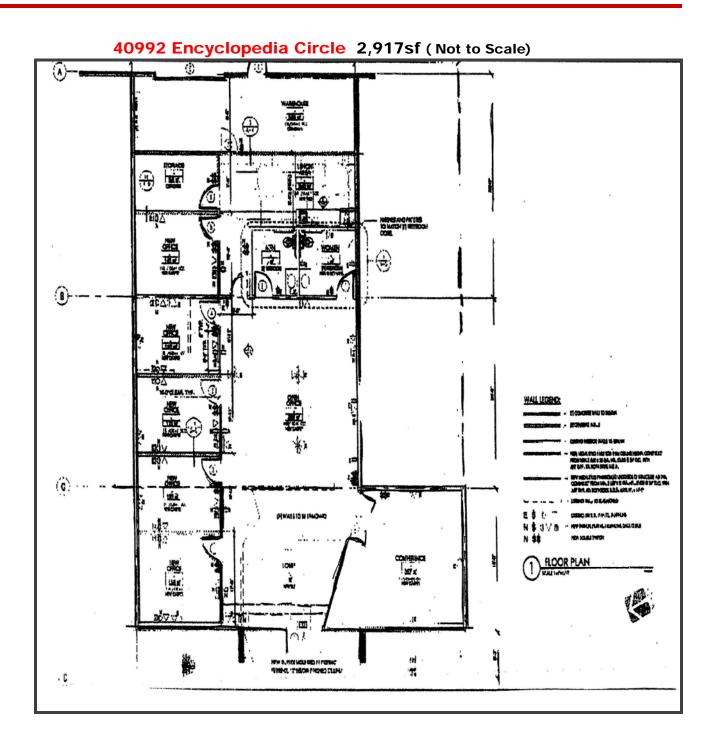

### <u>+</u>13,097sf Office R&D Divisible To:

- + 5,736sf- W/ Kitchen
- + 2,917sf- W/ coffee Bar
- +4,444sf-W/ Coffee Bar
- PVT Offices with Sidelights
- 95% HVAC
- One Grade Level Door in each Unit
- Parking 3/1000
- Excellent Access to I-880 & Hwy 84
- Flexible Lease Terms
- AVAILABLE
- \$.85NNN (Nets=\$.10)