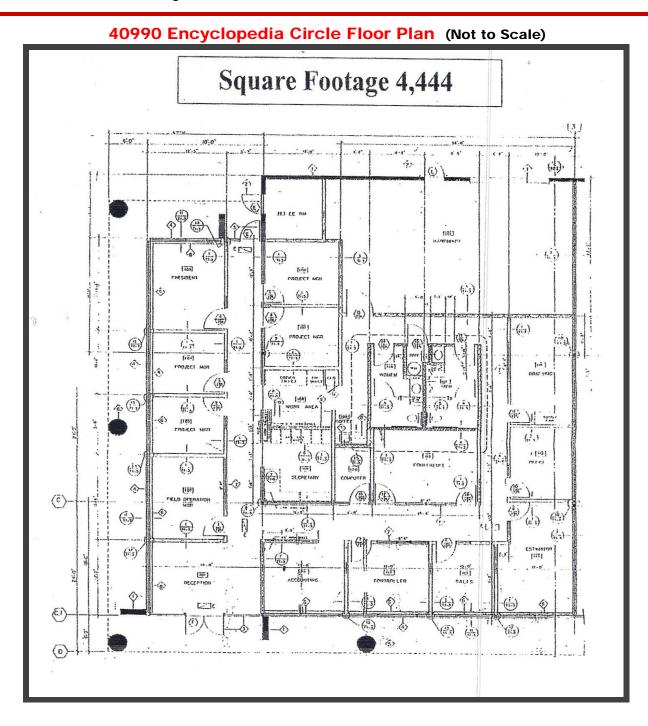

### <u>+</u>13,097sf Office R&D Divisible To:

- + 5,736sf- W/ Kitchen
- + 2,917sf- W/ coffee Bar
- +4,444sf-W/ Coffee Bar
- PVT Offices with Sidelights
- 95% HVAC
- One Grade Level Door in each Unit
- Parking 3/1000
- Excellent Access to I-880 & Hwy 84
- Flexible Lease Terms
- AVAILABLE
- \$.85NNN (Nets=\$.10)