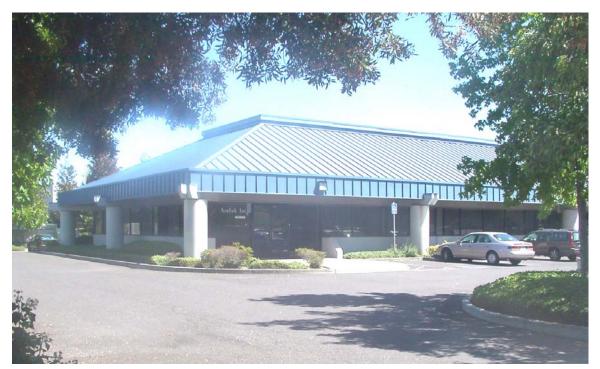

## <u>4,444 SF For Lease R&D/Office</u> 40990 Encyclopedia Circle – Fremont, Ca

## End Cap 4,444sf < to 7,361sf or 13,097sf

- Corner Unit 4,444sf
- 12 Private Offices
- Conference rooms & Coffee Bar
- 95% HVAC, Drop Ceiling
- One Grade Level Door
- Parking 3/1000
- Excellent Access to Hwy 880 & 84
- Flexible Lease Terms
- Great Window Line
- AVAILABLE