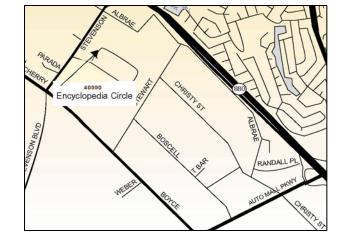

Real Estate Services Corporation

## <u>4,444 SF For Lease R&D/Office</u> 40990 Encyclopedia Circle – Fremont, Ca



## End Cap 4,444sf < to 7,361sf or 13,097sf

- Corner Unit 4,444sf
- 12 Private Offices
- Conference rooms & Coffee Bar
- 95% HVAC, Drop Ceiling
- One Grade Level Door
- Parking 3/1000
- Excellent Access to Hwy 880 & 84
- Flexible Lease Terms
- Great Window Line
- AVAILABLE





For more information contact Exclusive Agent

John L. King Lic# 00648197 (510) 657-0900 meridiancommercial@sbcglobal.net

The information contained herein has been obtained from sources we deem reliable. We cannot, however, assume responsibility for its accuracy.

## **MERIDIAN**

Real Estate Services Corporation



MRESC Meridian Real Estate Services Corp. For more information contact Exclusive Agent

John L. King Lic# 00648197 (510) 657-0900 meridiancommercial@sbcglobal.net

The information contained herein has been obtained from sources we deem reliable. We cannot, however, assume responsibility for its accuracy.