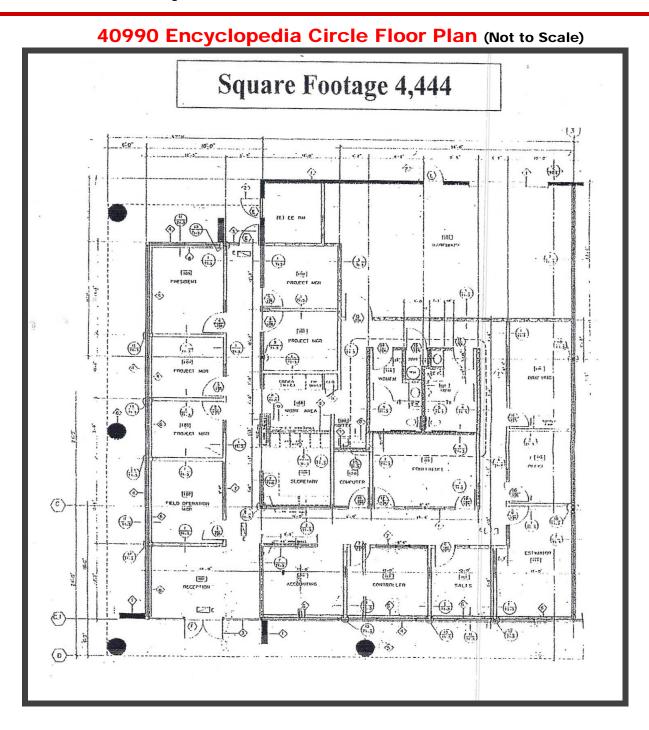

## <u>4,444 SF For Lease R&D/Office</u> 40990 Encyclopedia Circle – Fremont, Ca

## End Cap 4,444sf < to 7,361sf or 13,097sf

- Corner Unit 4,444sf
- 12 Private Offices
- Conference rooms & Coffee Bar
- 95% HVAC, Drop Ceiling
- One Grade Level Door
- Parking 3/1000
- Excellent Access to Hwy 880 & 84
- Flexible Lease Terms
- Great Window Line
- AVAILABLE