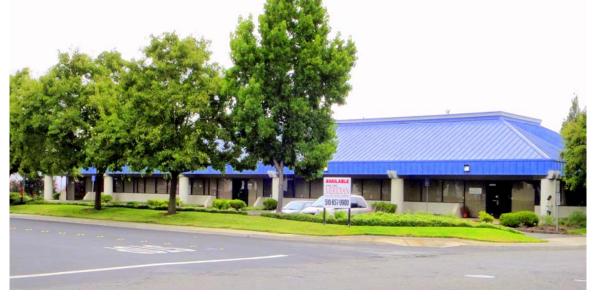

## <u>2,917 SF For Lease R&D/Office</u> 40992 Encyclopedia Circle – Fremont, CA

Middle Unit- 2,917sf < 7,361sf or 8,653sf or 13,097sf

- Six Private Offices
- Conference Room with Coffee Bar
- 95% HVAC
- One Grade Level Door
- Parking 3/1000
- Excellent Access to I-880 & Hwy 84
- Flexible Lease Terms
- AVAILABLE
- \$.85 NNN(NNN=\$.10)