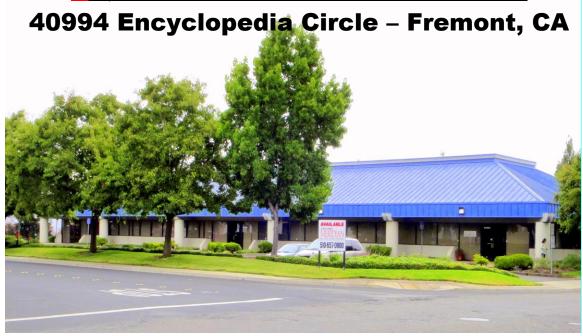

## +5,736SF For Lease Office/R&D

End Cap 5,736sf < 8,653sf or 13,097sf

#### +5,736sf Office R&D

- PVT Offices with Sidelights
- Conference Room
- Training Room
- Kitchen
- 95% HVAC
- One Grade Level Door
- Parking 3/1000
- Excellent Access to I-880 & Hwy 84
- Flexible Lease Terms
- AVAILABLE
- \$.85NNN (Nets=\$.10)