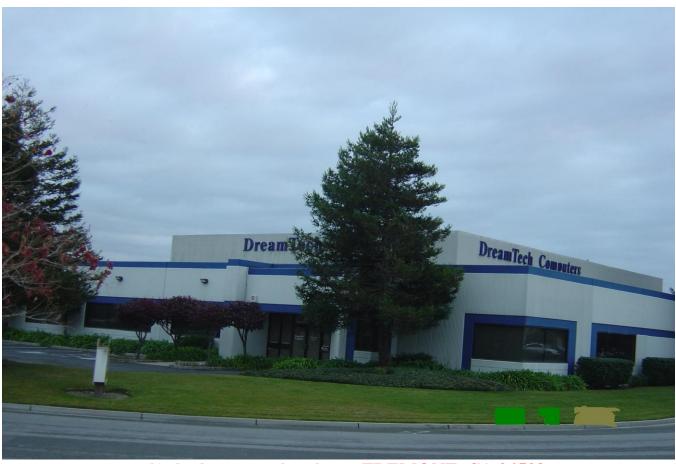

#### 40950 ENCYCLOPEDIA CIRCLE FREMONT, CA 94538

- Lot Size 1.3 Acres Approx
- Fenced Paved Parking Area
- 80% Dropped Ceiling Area with HVAC
- 5/1,000sf Parking Ratio
- Seven (7) Private Offices
- Two Conference Rooms
- Full Kitchen Coffee Bar Area

#### **MRESC**

Meridian Real Estate Services Corp.

- Great Identity Building
- Corner Location, Two Driveways
- Power: 2,400 Amps:Two(2) 1,200 Amp Panels, 3 Phase Power
- I-880 on Stevenson Blvd.
- 20' Clear Height
- 2,000sf Metal Storage Building