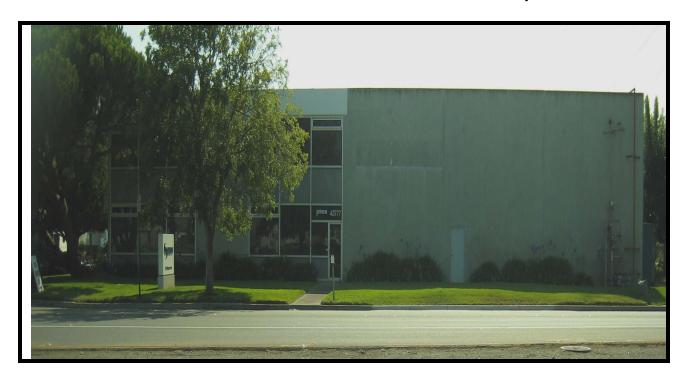

## 10,975sf Light industrial Warehouse 43777 Grimmer Blvd - Fremont, CA

## **BUILDING FEATURES**

- Easy Access to Hwy 880 & Hwy 680
- Two Dock High Doors
- One Grade Level Door
- 1,272sf of Office
- 1,250sf Mezzanine Storage (no Charge)
- 9,703sf Warehouse
- 24 ft Clear Height
- Skylights
- 100 Amps 208/120/ 3 Phase 4 Wire
- Rent: \$.60 Industrial Gross
- Zoning: Industrial Retail Overlay Zone
- AVAILABLE NOW!!!