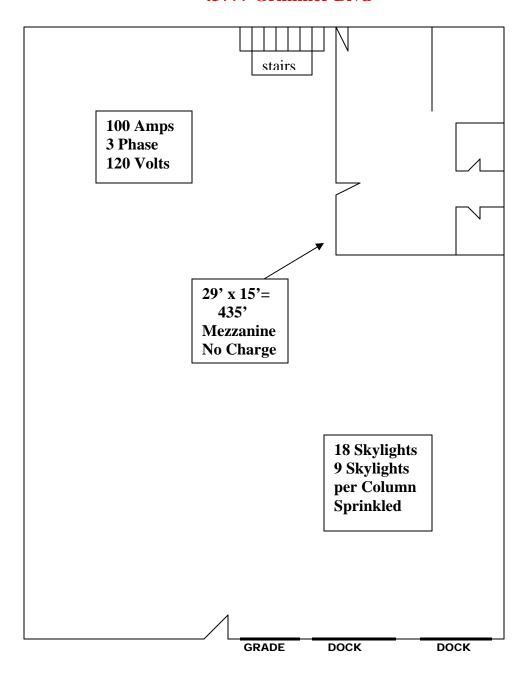

## **BUILDING FEATURES**

- Easy Access to Hwy 880 & Hwy 680
- Two Dock High Doors
- One Grade Level Door
- 1,272sf of Office
- 1,250sf Mezzanine Storage (no Charge)
- 9,703sf Warehouse
- 24 ft Clear Height
- Skylights
- 100 Amps 208/120/ 3 Phase 4 Wire
- Rent: \$.60 Industrial Gross
- Zoning: Industrial Retail Overlay Zone
- AVAILABLE NOW!!!