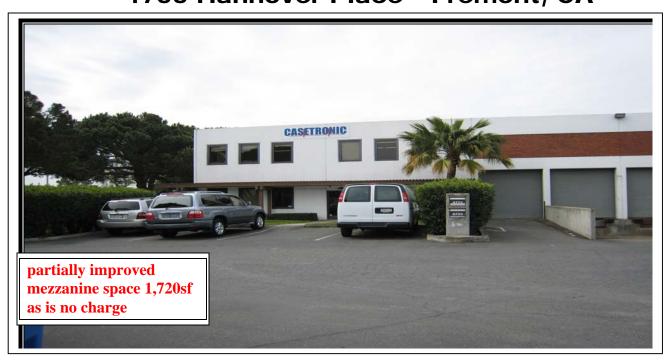

## 11,520sf WAREHOUSE/MANUFACTURING 4755 Hannover Place - Fremont, CA

OFFICE

+1,720sf +8,080sf

Warehouse

<u>+</u>9,800sf +11,520sf

 Total space subject to rent As is mezzanine
Fully improved mezzanine

One Grade Door

- One Dock Door
- Sprinkled
- Power 500 AMPS 3 Phase
- Rent Industrial Gross no cam
- Skylights
- Property in Retail Overlay Zone

MRESC Meridian Real Estate Services Corp.

For more information contact Exclusive Agent: