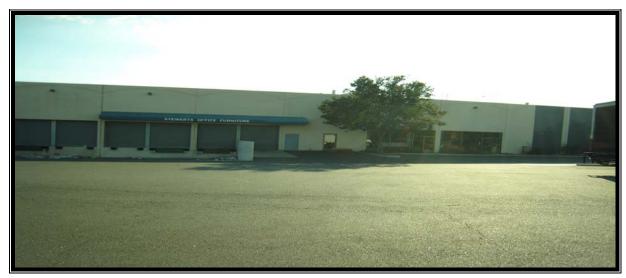

# WAREHOUSE/MANUFACTURING 4811 Hannover Place - Fremont, CA

#### **GREAT FREEWAY FRONTAGE & VISIBILITY ON I - 880**

#### **BUILDING FEATURES**

- 11,000sf Showroom
- 8,000sf Warehouse
- 600sf of Office
- 600sf of Mezzanine Storage- No charge
- Easy access to I- 880 & Hwy 680
- Building Signage visibility to freeway 880
- One Grade Level Door
- Three loading docks
- Fenced Storage yard/additional parking
- Power 325amps 208/120/3 phase-4 Wire
- 24 ft Clear Height
- Warehouse/Distribution
- Property in Retail Overlay Zone
- Rent: \$.90 Gross