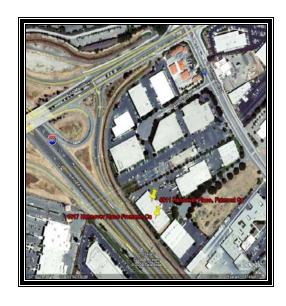

# WAREHOUSE/MANUFACTURING 4811 Hannover Place - Fremont, CA

#### **GREAT FREEWAY FRONTAGE & VISIBILITY ON I - 880**