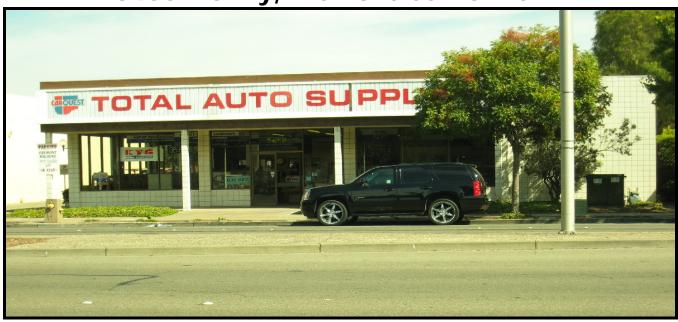

# 5,628sf Retail Building For Sale

3456 Mowry, Fremont California

#### **Project Highlights:**

- Planned CBD-Central Business District
- Uses: Medical Office, Office, Restaurant, Retail, Automotive, Other
- > Lot Size: 22,008sf
- Parking spaces: 28
- Great Fremont Location
- Walking distance to Bart and Washington Hospital
- Busy Major Blvd High Identity
- Easy Access to Freeway 880, 680 & 84