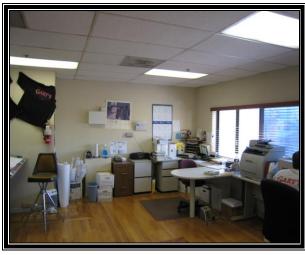

# PRICE REDUCED to \$488,000

2,258 SF Industrial/R&D Condo

4408 Technology Drive Fremont, CA

<del>\$621,500.00</del>

\$488,000.00

- 1,290 SF Warehouse
- 440 SF Office Hardwood floors
- 530 SF Mezzanine finished Office
- 2.258 SF Total SF
- Sprinkled Building
- Association Fee \$223.85 per month
- Good Signage
- Excellent Freeway Access to 880 & 680