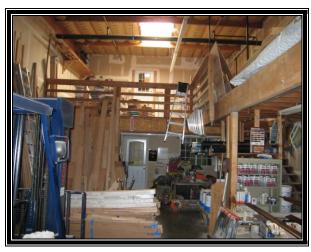

# PRICE REDUCED to \$488,000

2,258 SF Industrial/R&D Condo

4408 Technology Drive Fremont, CA

<del>\$621,500.00</del>

\$488,000.00

- 1,290 SF Warehouse
- 440 SF Office Hardwood floors
- 530 SF Mezzanine finished Office
- 2.258 SF Total SF
- Sprinkled Building
- Association Fee \$223.85 per month
- Good Signage
- Excellent Freeway Access to 880 & 680