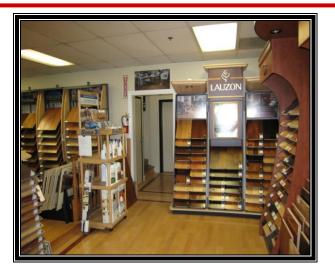

# PRICE REDUCED to \$488,000

2,258 SF Industrial/R&D Condo

4408 Technology Drive Fremont, CA

<del>\$621,500.00</del>

\$488,000.00

- 1,290 SF Warehouse
- 440 SF Office Hardwood floors
- 530 SF Mezzanine finished Office
- 2.258 SF Total SF
- Sprinkled Building
- Association Fee \$223.85 per month
- Good Signage
- Excellent Freeway Access to 880 & 680