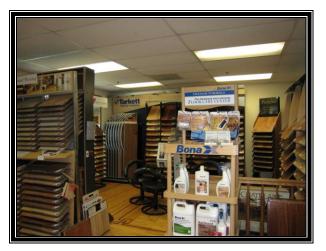

# PRICE REDUCED to \$488,000

2,258 SF Industrial/R&D Condo

4408 Technology Drive Fremont, CA

<del>\$621,500.00</del>

\$488,000.00

- 1,290 SF Warehouse
- 440 SF Office Hardwood floors
- 530 SF Mezzanine finished Office
- 2.258 SF Total SF
- Sprinkled Building
- Association Fee \$223.85 per month
- Good Signage
- Excellent Freeway Access to 880 & 680