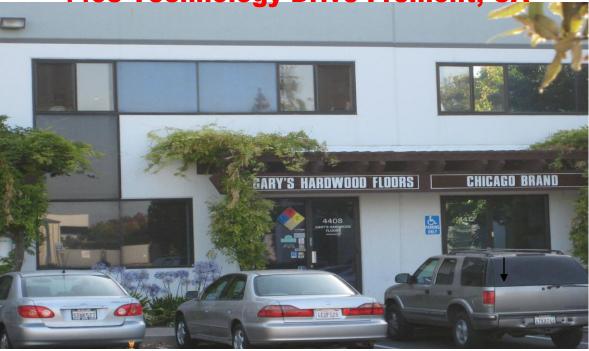

# PRICE REDUCED to \$488,000

2,258 SF Industrial/R&D Condo

4408 Technology Drive Fremont, CA

<del>\$621,500.00</del>

\$488,000.00

- 1,290 SF Warehouse
- 440 SF Office Hardwood floors
- 530 SF Mezzanine finished Office
- 2.258 SF Total SF
- Sprinkled Building
- Association Fee \$223.85 per month
- Good Signage
- Excellent Freeway Access to 880 & 680