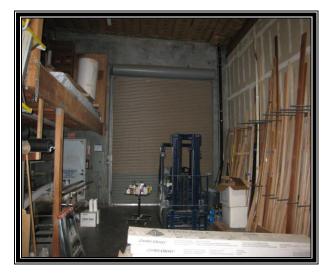

# PRICE REDUCED to \$488,000

2,258 SF Industrial/R&D Condo

4408 Technology Drive Fremont, CA

<del>\$621,500.00</del>

\$488,000.00

- 1,290 SF Warehouse
- 440 SF Office Hardwood floors
- 530 SF Mezzanine finished Office
- 2.258 SF Total SF
- Sprinkled Building
- Association Fee \$223.85 per month
- Good Signage
- Excellent Freeway Access to 880 & 680