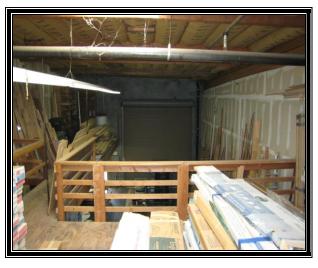

# PRICE REDUCED to \$488,000

2,258 SF Industrial/R&D Condo

4408 Technology Drive Fremont, CA

<del>\$621,500.00</del>

\$488,000.00

- 1,290 SF Warehouse
- 440 SF Office Hardwood floors
- 530 SF Mezzanine finished Office
- 2.258 SF Total SF
- Sprinkled Building
- Association Fee \$223.85 per month
- Good Signage
- Excellent Freeway Access to 880 & 680