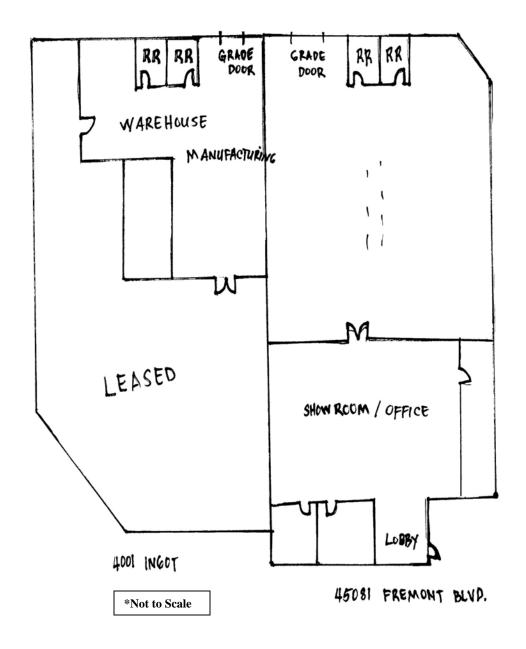

#### Unit 1 - 5,000 SF- Leased until 2011

- 2,500sf Office
- Warehouse
  - o 1 grade level door
  - o Power 200 Amp 3 phase

#### Unit 2 - 5,000 SF- Available

- 1,800 SF Office
- Warehouse:
  - o 1 Grade Level Door
  - o Power 400 Amp 3 Phase