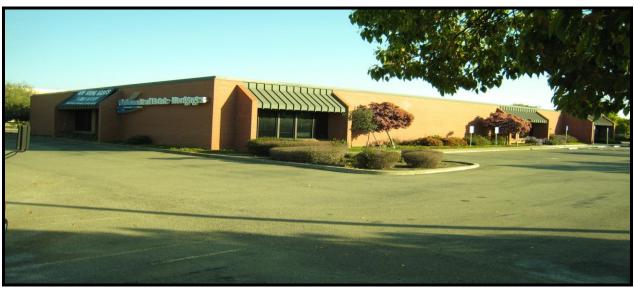

# FREE STANDING BUILDING FOR SALE OR LEASE OPTION 17,090 SF OFFICE BUILDING ON 2.049 ACRES

5600 JOHN MUIR DRIVE, NEWARK, CA 94560

This is a single story Office building with abundant parking and beautiful Landscaping. The Interior were completely upgraded in 2005.

- Lot Size 2.049 Acres Approx
- Zoning CC- (Community Commercial District)
- 100% HVAC, Divisible, Below Market Pricing
- The Deal you've been Looking For!
- Great Identity Building Facing Interstate 880
- Excellent Freeway Signage