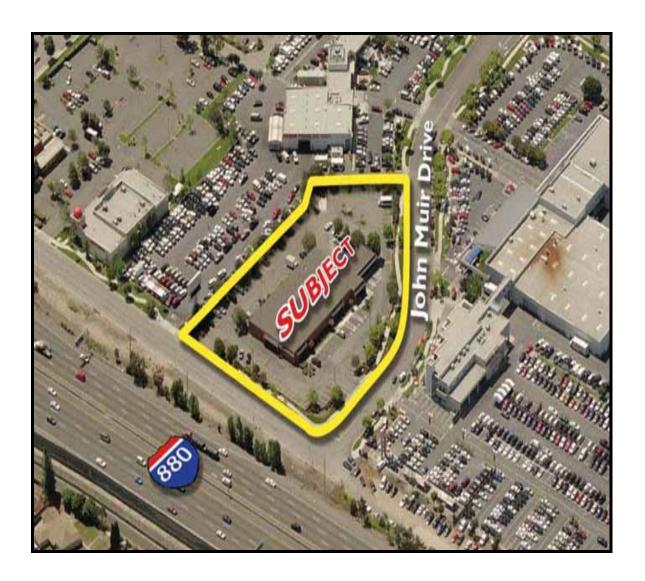

# FREE STANDING BUILDING FOR SALE OR LEASE OPTION 17,090 SF OFFICE BUILDING ON 2.049 ACRES

5600 JOHN MUIR DRIVE, NEWARK, CA 94560

This is a single story Office building with abundant parking and beautiful Landscaping. The Interior were completely upgraded in 2005.

- Lot Size 2.049 Acres Approx
- Zoning CC- (Community Commercial District)
- 100% HVAC, Divisible, Below Market Pricing
- The Deal you've been Looking For!
- Great Identity Building Facing Interstate 880
- Excellent Freeway Signage

#### 5600 John Muir Drive, Fremont, Ca